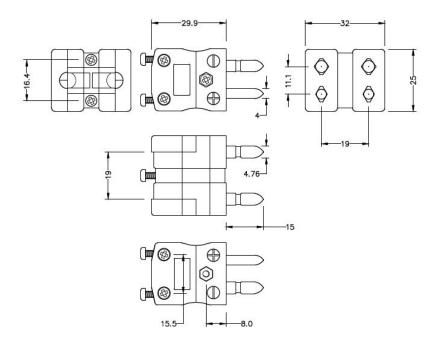

## **Drawing**

Standard Duplex in-line Plug (dimensions in mm)

Art. Nr. RND 410-00216